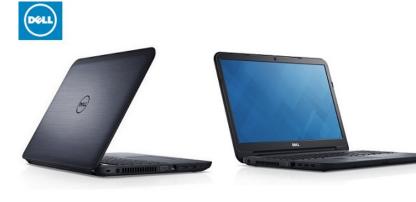

Dell Latitude 3540 BTX

\$799

**Technical Specifications:** 

Operating System: Processor: Memory: Keyboard: Video Card: Hard Drive: Display: AC Adapter: Optical Drives: Camera/Digital Microphone: Wireless Cards: Antivirus/Security Suite: Primary Battery: Warranty: Windows 7 Professional (includes Win 8 Pro) Intel Core i5-4200U (Dual Core, 1.60GHz) 4GB (1x4GB) DDR3L at 1600MHZ Internal Keyboard AMD Venus Pro 2GB GDDR5 500GB 5400RPM SATA Hard Drive 15.6 inch Full HD Anti-Glare WLED-Backlit 90 Watt AC Adapter No Power DVD Camera Included Dell Wireless 1705 802.11n Half Mini Card McAfee 12 month Subscription 6-cell Battery (65 WHr) 1 Year Basic Limited Warranty